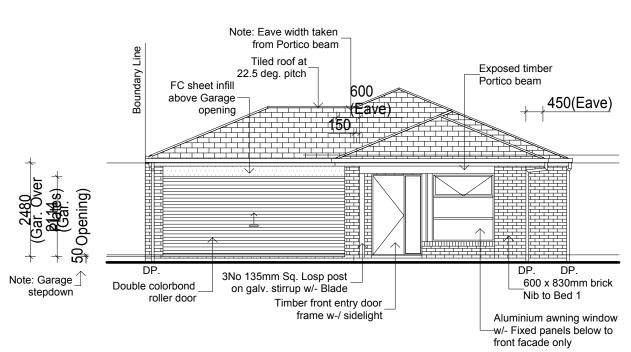

- Notes:

   Window supplier to supply cover plates to all corner windows u.n.o

   All glazing to comply with AS 1288 2006 glass in buildings, & with AS 4055 2012 for windloading.

   Window head height dimensions to be taken to the nearest corresponding brick course. brick course.
- Windows to comply with BCA 3.9.2.5
- Gutter and drainage system to comply with AS 3500