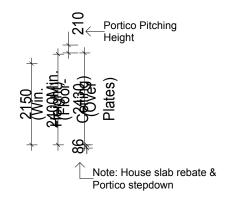

- Notes:

   Window supplier to supply cover plates to all corner windows u.n.o

   All glazing to comply with AS 1288 2006 glass in buildings, & with AS 4055 2012 for windloading.

   Window head height dimensions to be taken to the nearest corresponding brick course. brick course.
- Windows to comply with BCA 3.9.2.5
- Gutter and drainage system to comply with AS 3500





## POMEDED SY JETFUEL

Paper size: Previous paper size (297.00 x 420.00

Paper orientation: Portrait Last edited by JET FUEL: 7/3/2023 2:02 pm

Modelled off the Cullen 17

© COPYRIGHTED These drawings remain the exclusive property of GIORGOS & Jet Fuel and are protected by copyright laws. Legal action will be taken against any infringement whether it be in part or full unless written authority is given by GIORGOS & Jet Fuel. Illustration purposes only. Sizes are subject to change. Terms and Conditions apply.





## **STONELEIGH**

© COPYRIGHTED These drawings remain the exclusive property of GIORGOS & Jet Fuel and are protected by copyright laws. Legal action will be taken against any infringement whether it be in part or full unless written authority is given by GIORGOS & Jet Fuel. I