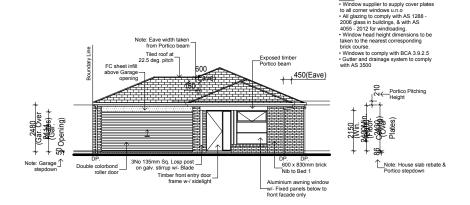

- Notes:

   Window supplier to supply cover plates to all corner windows u.n.o

   All glazing to comply with AS 1288 2006 glass in buildings, & with AS 4055 2012 for windloading.

   Window head height dimensions to be taken to the nearest corresponding brick course. brick course.
- Windows to comply with BCA 3.9.2.5
- Gutter and drainage system to comply with AS 3500