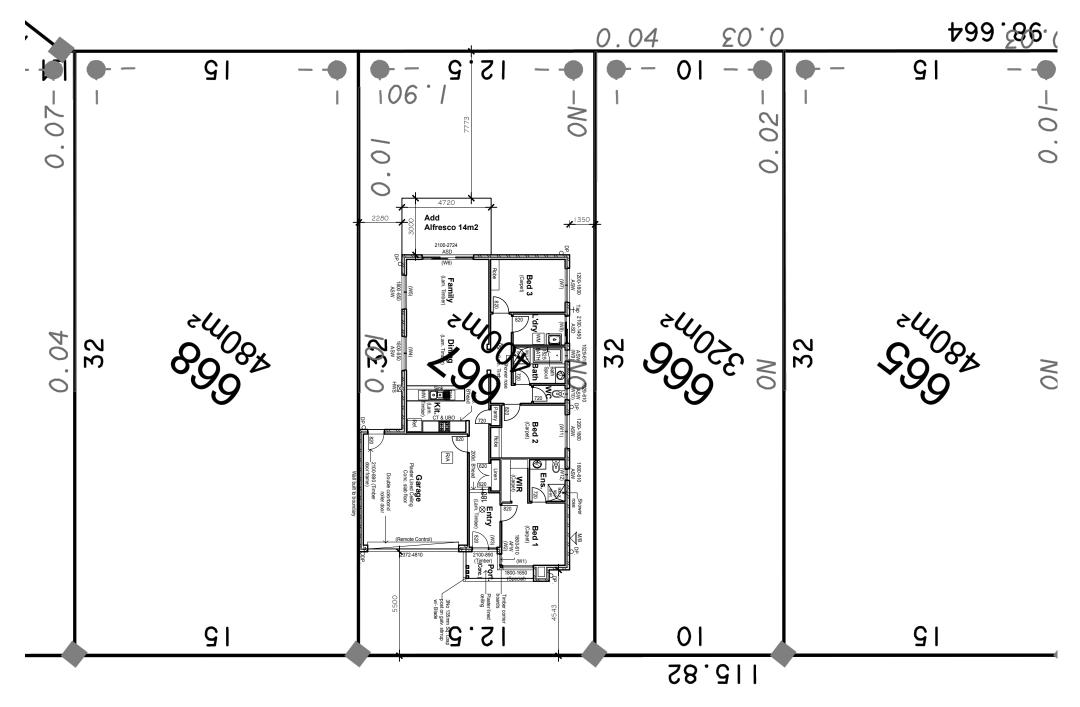

## **STONELEIGH**

© COPYRIGHTED These drawings remain the exclusive property of GIORGOS & Jet Fuel and are protected by copyright laws. Legal action will be taken against any infringement whether it be in part or full unless written authority is given by GIORGOS & Jet Fuel. Illustration purposes only. Sizes are subject to change. Terms and Conditions apply.

## JETFUEL

Scale: 1:200

Paper size: Previous paper size (297.00 x 420.00

MM) Paper orie

Paper orientation: Portrait
Last edited by JET FUEL: 7/3/2023 2:02 pm

© COPYRIGHTED These drawings remain the exclusive property of GIORGOS & Jet Fuel and are protected by copyright laws. Legal action will be taken against any infringement whether it be in part or full unless written authority is given by GIORGOS & Jet Fuel. Illustration purposes only. Sizes are subject to change. Terms and Conditions apply.