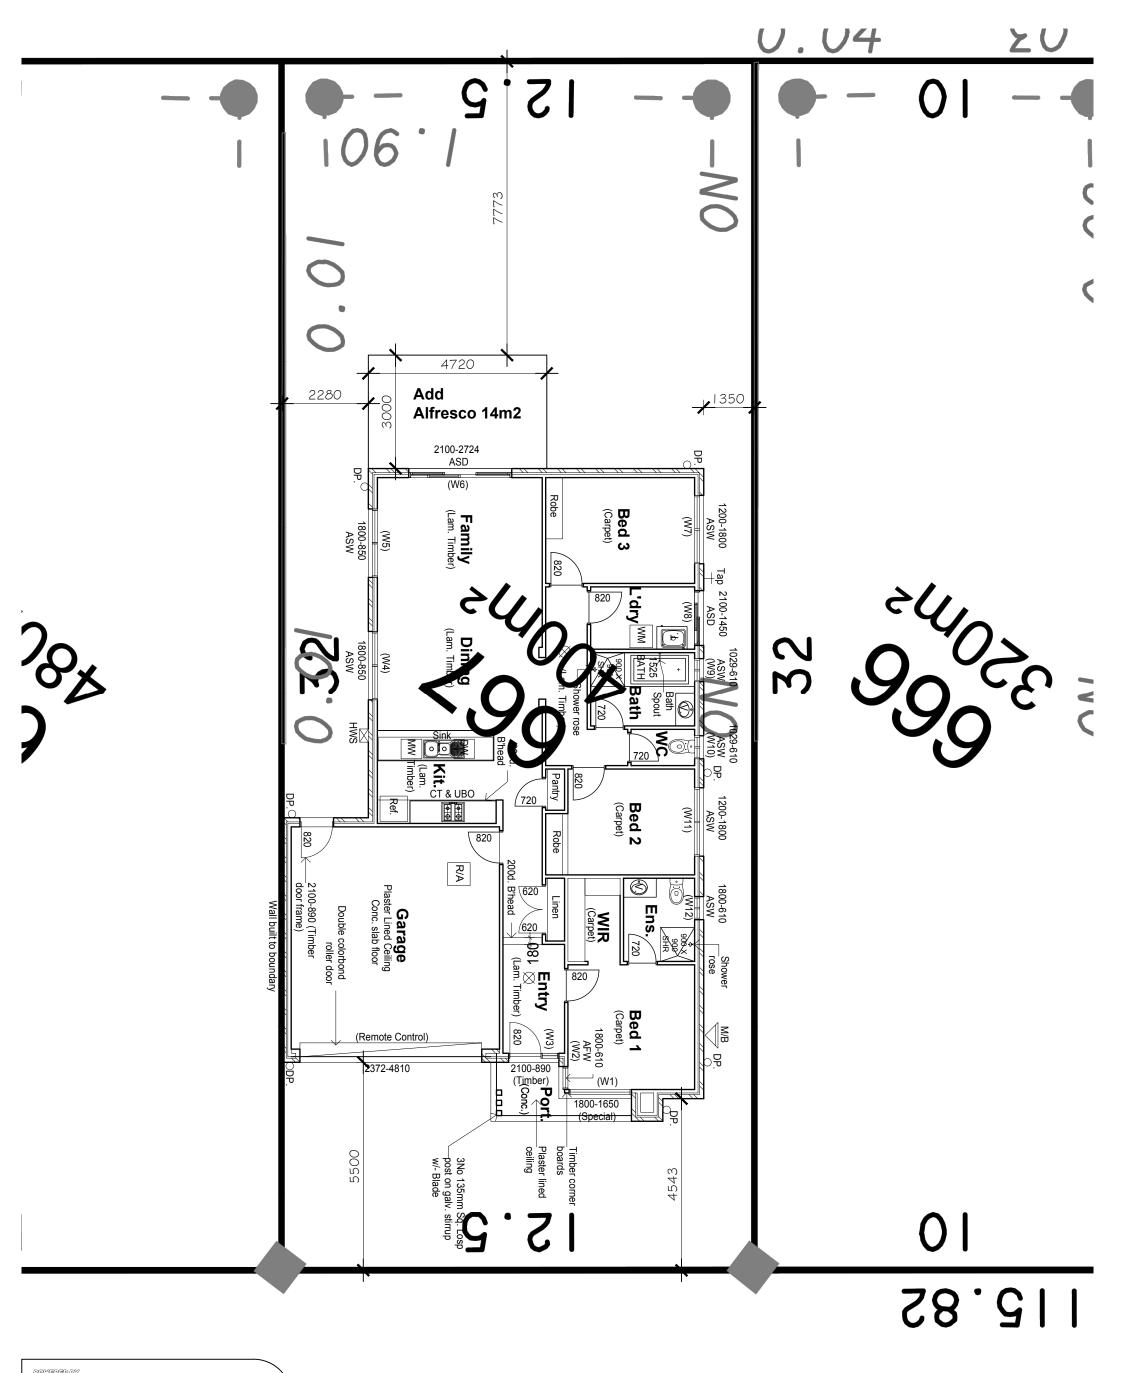

- Notes:

   Window supplier to supply cover plates to all corner windows u.n.o

   All glazing to comply with AS 1288 2006 glass in buildings, & with AS 4055 2012 for windloading.

   Window head height dimensions to be taken to the nearest corresponding brick course. brick course.
- Windows to comply with BCA 3.9.2.5
- Gutter and drainage system to comply with AS 3500

## POMEDED SY JETFUEL

Paper size: Previous paper size (297.00 x 420.00

Paper orientation: Portrait Last edited by JET FUEL: 7/3/2023 2:02 pm

Modelled off the Cullen 17

© COPYRIGHTED These drawings remain the exclusive property of GIORGOS & Jet Fuel and are protected by copyright laws. Legal action will be taken against any infringement whether it be in part or full unless written authority is given by GIORGOS & Jet Fuel. Illustration purposes only. Sizes are subject to change. Terms and Conditions apply.