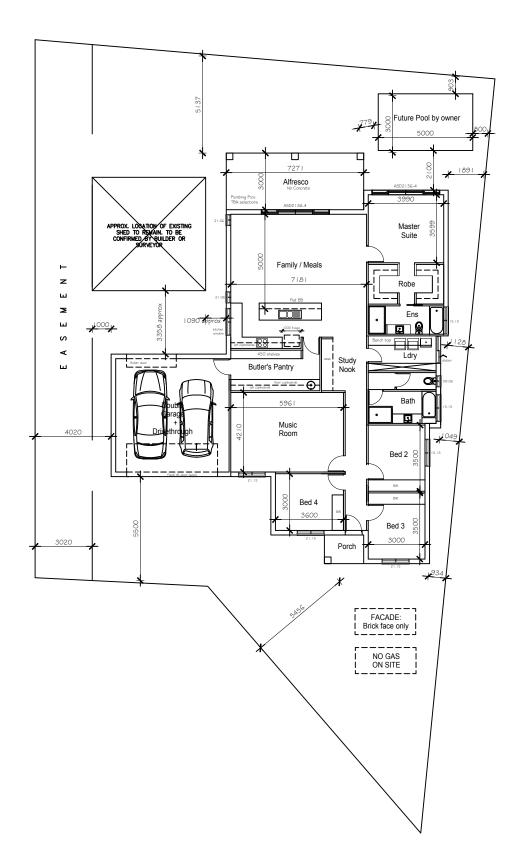

Powered by GIORGOS

| GIORGOS                                                                                                                                                                                                                                                                                                                                        |                                                      |
|------------------------------------------------------------------------------------------------------------------------------------------------------------------------------------------------------------------------------------------------------------------------------------------------------------------------------------------------|------------------------------------------------------|
| Scale: 1:200<br>Paper size: Previous paper size (297.00 x 420.00<br>MM)<br>Paper orientation: Portrait<br>Last edited by GIORGOS: 1/24/2022 9:28 am                                                                                                                                                                                            |                                                      |
| LIVING<br>PORCH<br>GARAGE<br>ALFRESCO<br>TOTAL                                                                                                                                                                                                                                                                                                 | 194.90m2<br>3.10m2<br>41.00m2<br>22.00m2<br>261.00m2 |
| © COPYRIGHTED These drawings remain the exclusive<br>property of GIORGOS and are protected by copyright<br>laws. Legal action will be taken against any infringement<br>whether it be in part or full unless written authority is<br>given by GIORGOS. Illustration purposes only. Sizes are<br>subject to change. Terms and Conditions apply. |                                                      |

## A3 1:200 CONCEPT SITE PLAN