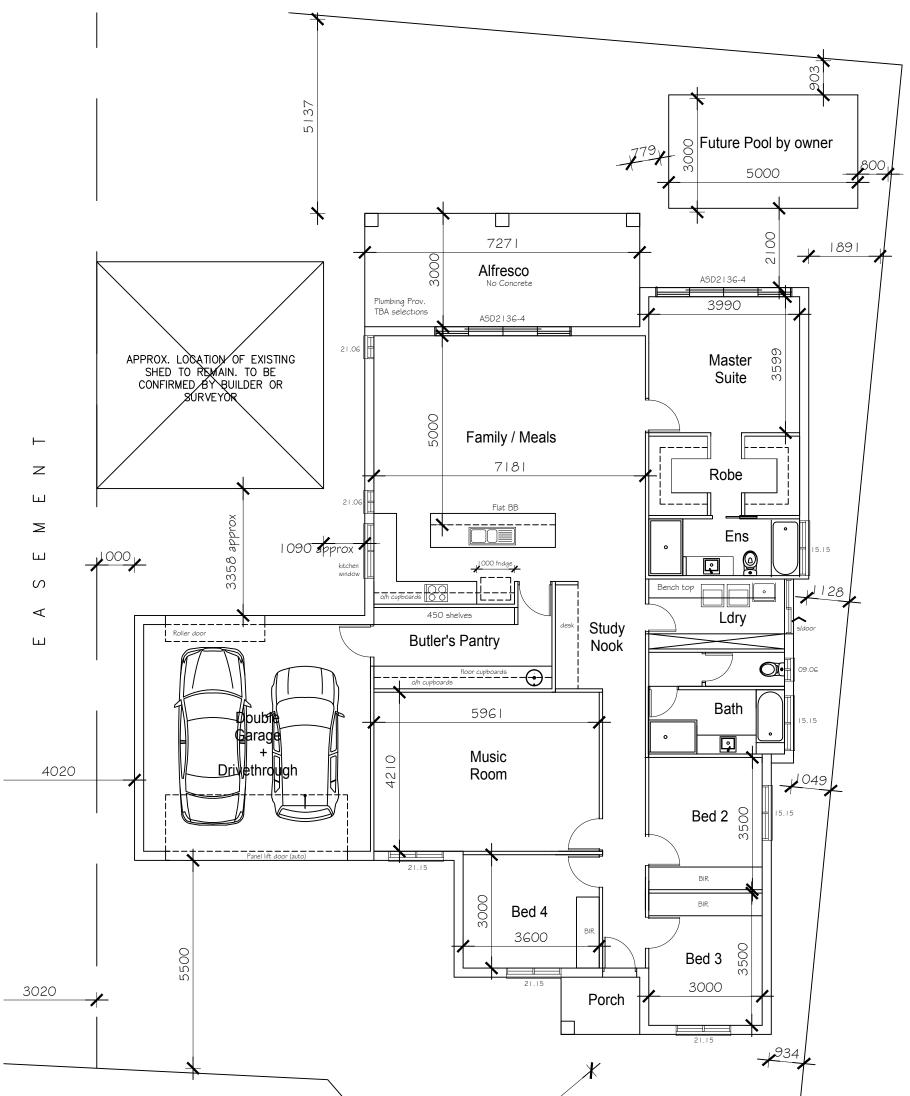

## Powered by GIORGOS

Scale: 1:100 Paper size: Previous paper size (297.00 x 420.00 MM) Paper orientation: Portrait Last edited by GIORGOS: 1/24/2022 9:28 am

© COPYRIGHTED These drawings remain the exclusive property of GIORGOS and are protected by copyright laws. Legal action will be taken against any infringement whether it be in part or full unless written authority is given by GIORGOS. Illustration purposes only. Sizes are subject to change. Terms and Conditions apply.

## A3 1:100 CONCEPT FLOOR PLAN