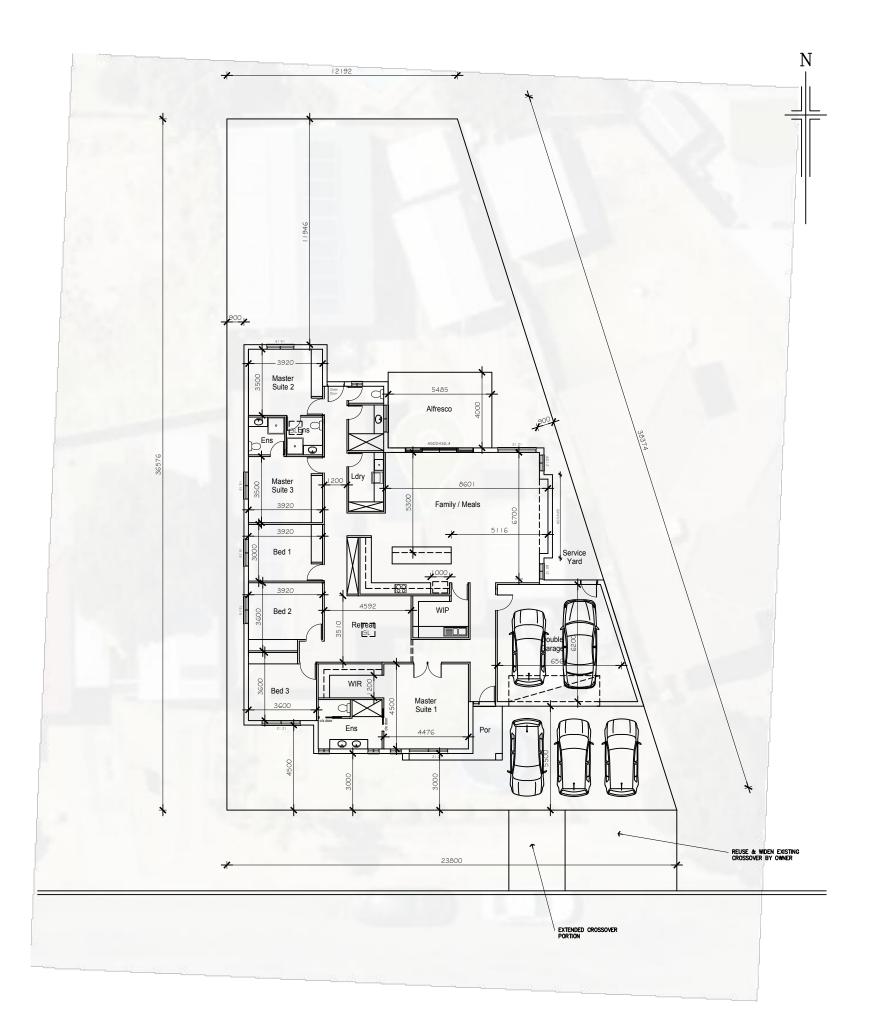

| Scale: 1:200<br>Paper size: Previous paper size (297.00 x 420.00<br>MM)<br>Paper orientation: Portrait<br>Last edited by JET FUEL: 7/20/2023 11:38 am                                                                                                                                                                                                |                                                      |  |  |  |  |  |
|------------------------------------------------------------------------------------------------------------------------------------------------------------------------------------------------------------------------------------------------------------------------------------------------------------------------------------------------------|------------------------------------------------------|--|--|--|--|--|
| LIVING<br>PORCH<br>GARAGE<br>ALFRESCO<br>TOTAL                                                                                                                                                                                                                                                                                                       | 262.00m2<br>6.00m2<br>45.00m2<br>22.00m2<br>335.00m2 |  |  |  |  |  |
| © COPYRIGHTED These drawings remain the exclusive<br>property of BuildPilot and are protected by copyright<br>laws. Legal action will be taken against any infringement<br>whether it be in part or full unless written authority is<br>given by BuildPilot. Illustration purposes only. Sizes are<br>subject to change. Terms and Conditions apply. |                                                      |  |  |  |  |  |

## A3 1:200 CONCEPT SITE PLAN