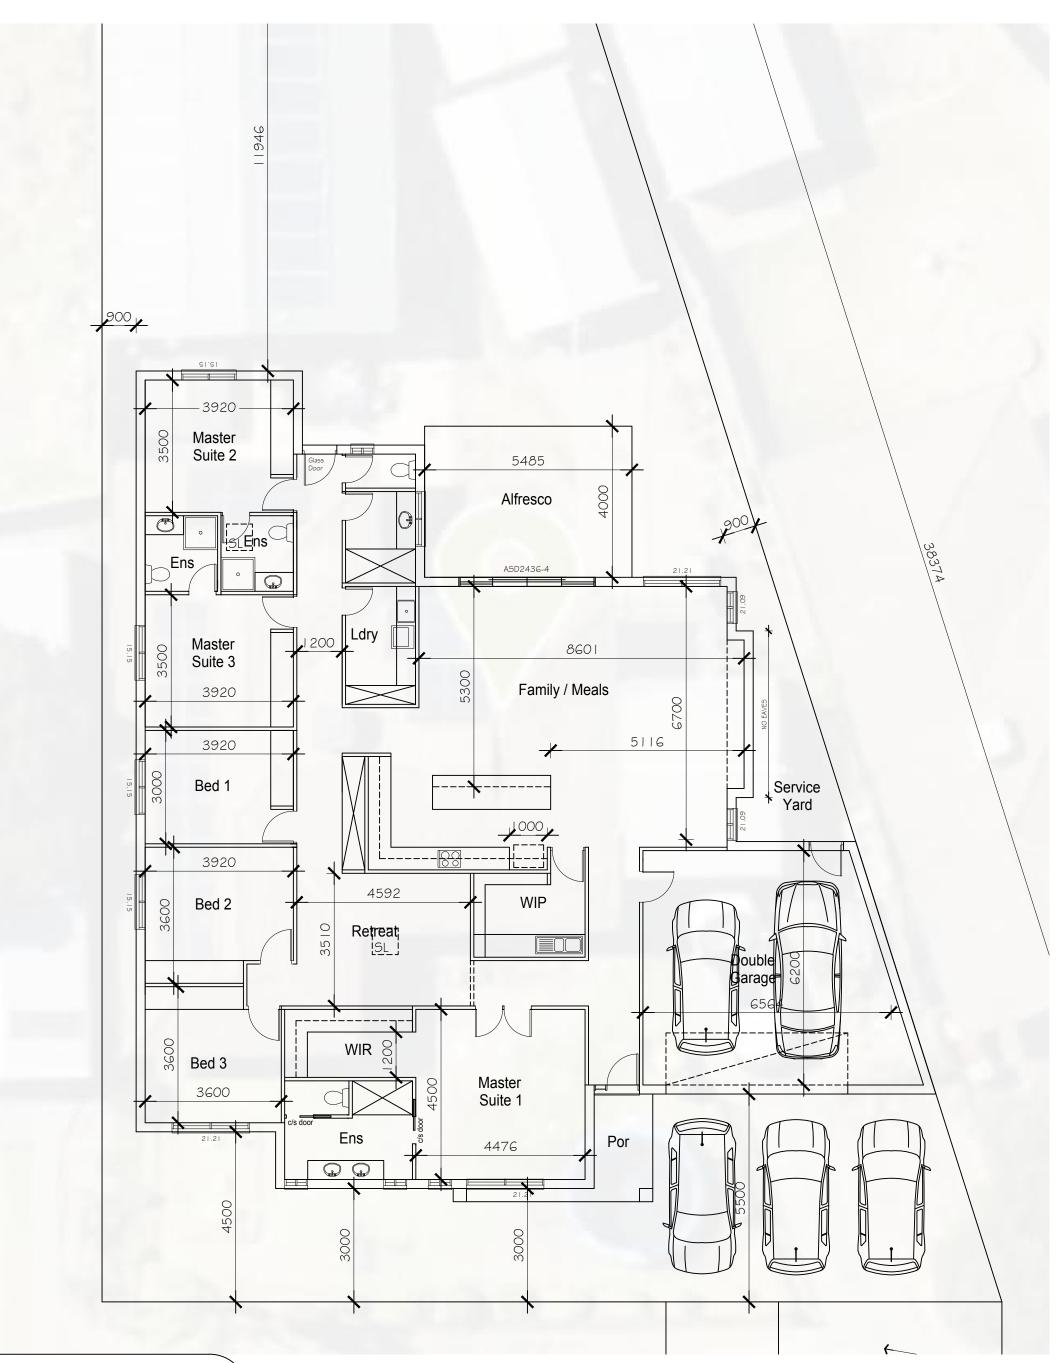

## JETFUEL

Scale: 1:200 Paper size: Previous paper size (297.00 x 420.00 MM) Paper orientation: Portrait Last edited by JET FUEL: 7/20/2023 11:38 am

© COPYRIGHTED These drawings remain the exclusive property of GIORGOS & Jet Fuel and are protected by copyright laws. Legal action will be taken against any infringement whether it be in part or full unless written authority is given by GIORGOS & Jet Fuel. Illustration purposes only. Sizes are subject to change. Terms and Conditions apply.

## A3 1:100 CONCEPT FLOOR PLAN