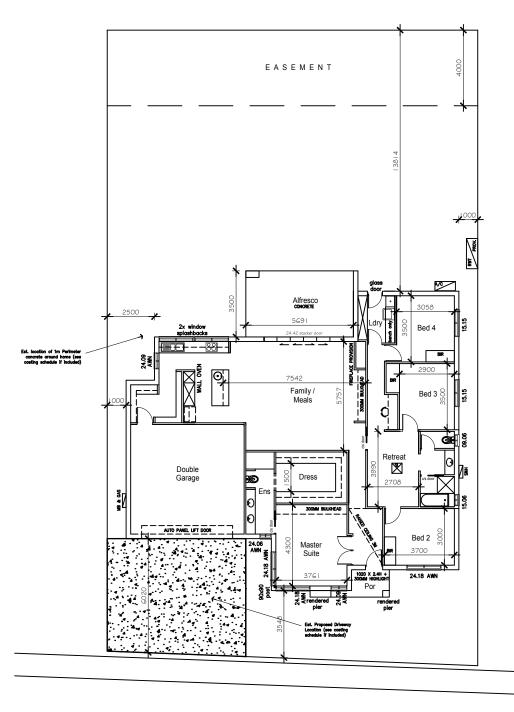

## A3 1:200 SITE $DI \Lambda NI$

| LIVING<br>GARAGE<br>ALFRESCO<br>PORCH        | 179.16m²<br>39.2m²<br>20.76m²<br>3.7m² |
|----------------------------------------------|----------------------------------------|
| TOTAL                                        | 242.82m²                               |
| EXT WALL LENGTH                              | 68 Lm                                  |
| DRIVEWAY AREA                                | by owner                               |
| PERIMETER PATH AREA                          | by owner                               |
| FLOOR COVERINGS<br>CARPET<br>TIMBER/LAMINATE | BY OWNER<br>BY OWNER                   |
| HIPS/VALLEY COUNT                            | 16                                     |
| INTERNAL DOOR COUNT                          | 10                                     |