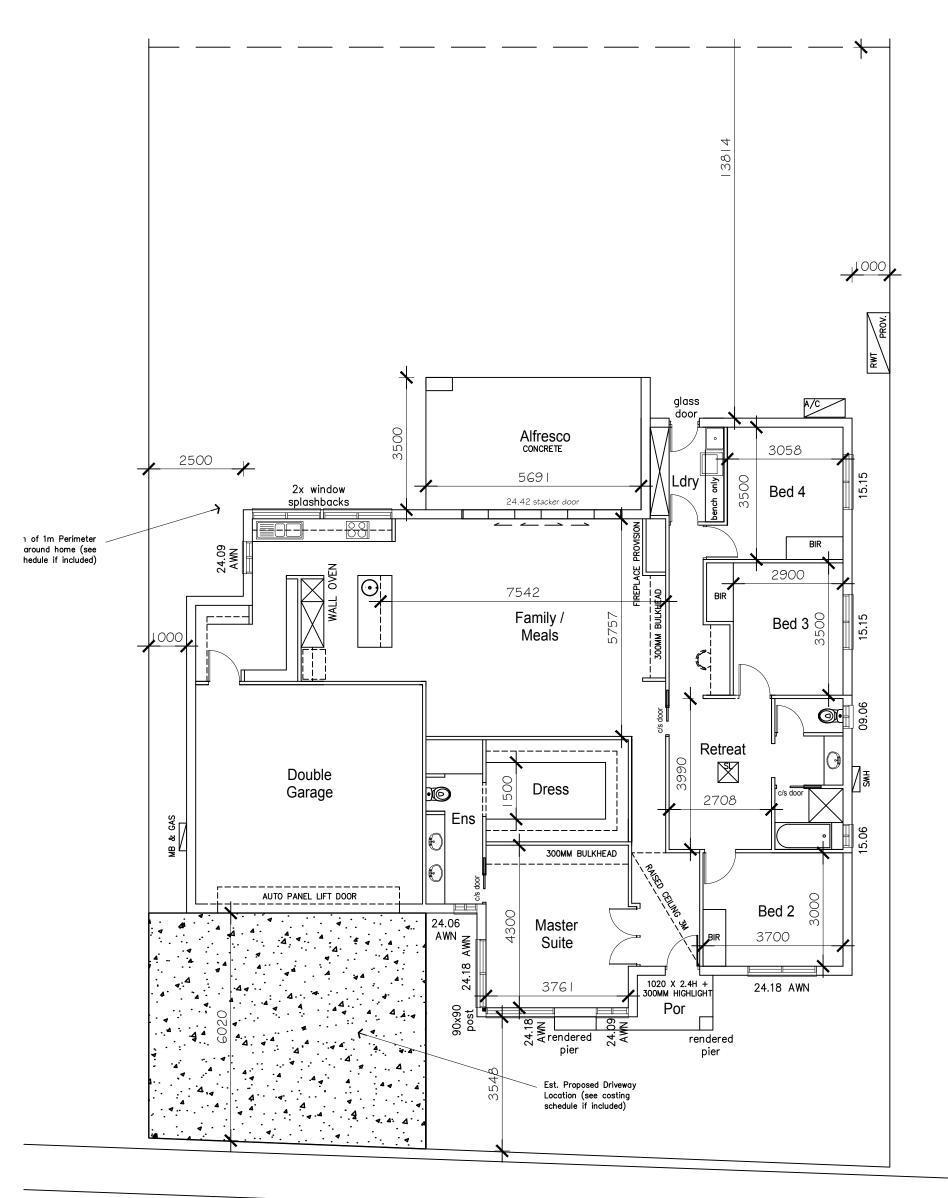

## A3 1:100 FLOOR DI ANI

| LIVING<br>GARAGE<br>ALFRESCO<br>PORCH        | 179.16m²<br>39.2m²<br>20.76m²<br>3.7m² |
|----------------------------------------------|----------------------------------------|
| TOTAL                                        | 242.82m²                               |
| EXT WALL LENGTH                              | 68 Lm                                  |
| DRIVEWAY AREA                                | by owner                               |
| PERIMETER PATH AREA                          | by owner                               |
| FLOOR COVERINGS<br>CARPET<br>TIMBER/LAMINATE | BY OWNER<br>BY OWNER                   |
| HIPS/VALLEY COUNT                            | 16                                     |
| INTERNAL DOOR COUNT                          | 10                                     |