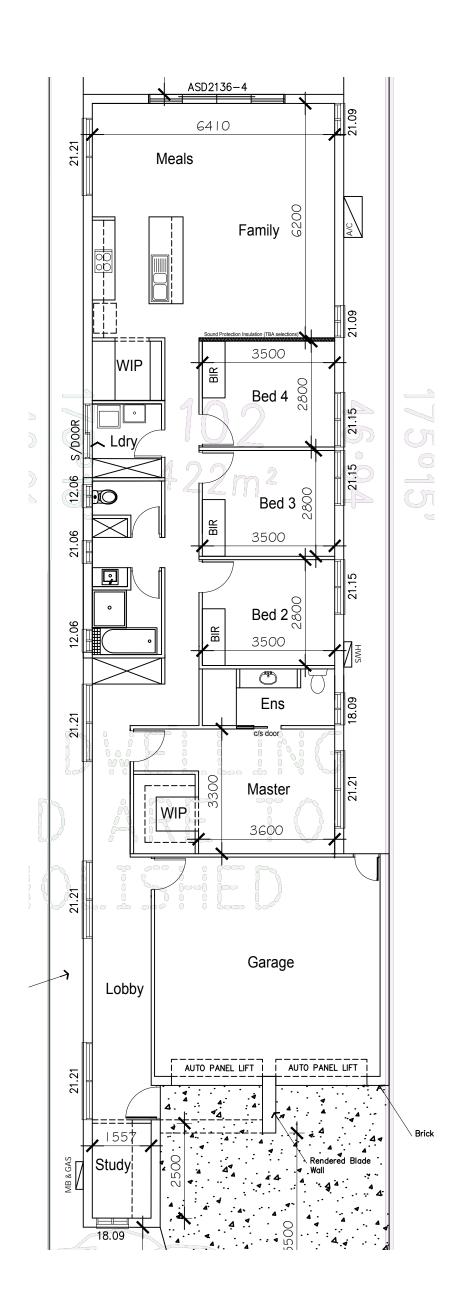

## Powered by **GIORGOS**

Paper size: ISO expand A3 (297.00 x 420.00 MM)

Paper orientation: Portrait

Last edited by GIORGOS: 2/19/2021 6:56 pm

LIVING 158.24m2 PORCH 3.13m2 GARAGE 38.29m2 ALFRESCO 20.54m2 TOTAL 220.20m2

EXT. WALL LENGTH 75LM HIPS/VALLEYS COUNT 10 INTERNAL DOOR COUNT

Client understands that the double garage design may need to get altered into a single garage depending on council feedback.

© COPYRIGHTED These drawings remain the exclusive property of GIORGOS and are protected by copyright laws. Legal action will be taken against any infringement whether it be in part or full unless written authority is given by GIORGOS. Illustration purposes only. Sizes are subject to change Terms and Conditions apply.

DRIVEWAY AREA 39.58m2 PERIMETER PATH AREA

FLOOR COVERINGS

CARPET 47.50m2 TIMBER/LAMINATE 73.11m2

-450mm EAVES

-WINDOWS UNDER EAVES

-ALFRESCO & PORCH CONCRETE SLAB ONLY

-COLORBOND ROOF

-SEE COSTINGS AND/OR OTHER DOCUMENTS BY BUILDER FOR STANDARD SPECS INCLUDED.