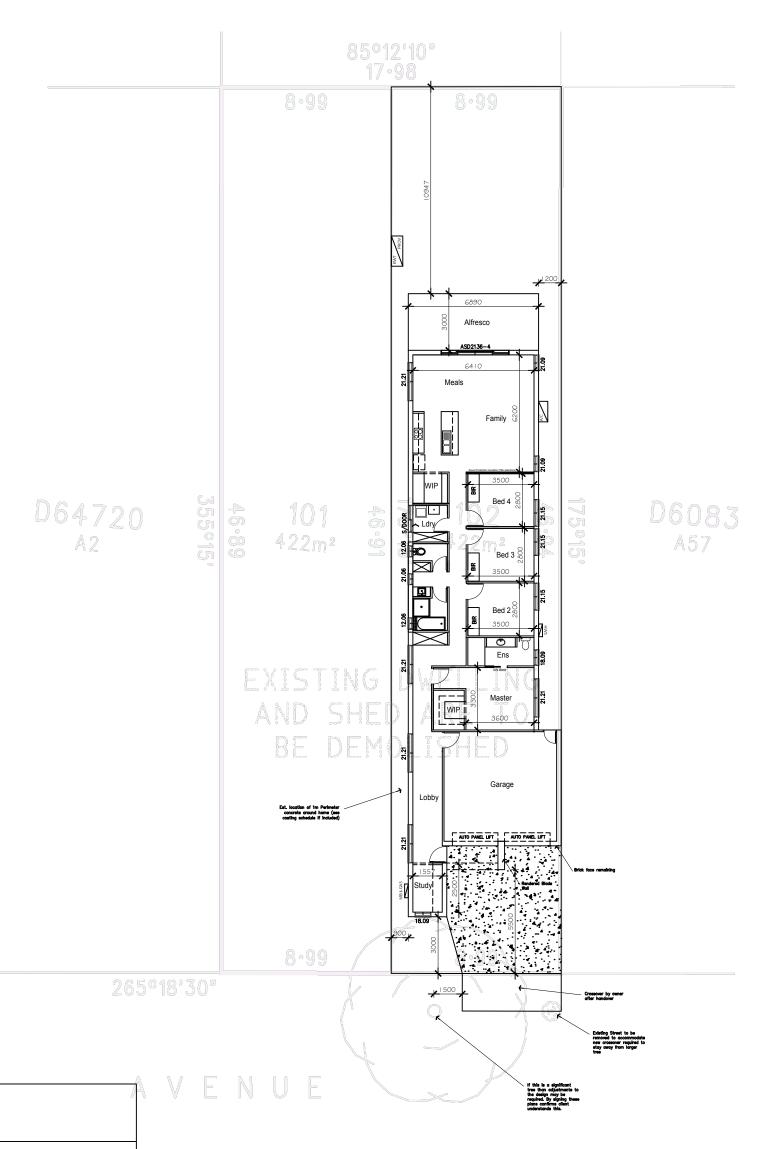

## Powered by **GIORGOS**

Paper size: ISO expand A3 (297.00 x 420.00 MM)

Paper orientation: Portrait

Last edited by GIORGOS: 2/19/2021 6:56 pm

LIVING 158.24m2 PORCH 3.13m2 GARAGE 38.29m2 ALFRESCO 20.54m2 TOTAL 220.20m2

EXT. WALL LENGTH 75LM HIPS/VALLEYS COUNT 10 INTERNAL DOOR COUNT

Client understands that the double garage design may need to get altered into a single garage depending on council feedback.

© COPYRIGHTED These drawings remain the exclusive property of GIORGOS and are protected by copyright laws. Legal action will be taken against any infringement whether it be in part or full unless written authority is given by GIORGOS. Illustration purposes only. Sizes are subject to change Terms and Conditions apply.

DRIVEWAY AREA 39.58m2 PERIMETER PATH AREA

FLOOR COVERINGS

CARPET 47.50m2 TIMBER/LAMINATE 73.11m2

-450mm EAVES

-WINDOWS UNDER EAVES

-ALFRESCO & PORCH CONCRETE SLAB ONLY

-COLORBOND ROOF

-SEE COSTINGS AND/OR OTHER DOCUMENTS BY BUILDER FOR STANDARD SPECS INCLUDED.

A3 1:200 CONCEPT SITE PLAN

Powered by **GIORGOS** 

Scale: 1:100
Paper size: ISO expand A3 (297.00 x 420.00 MM)

Last edited by GIORGOS: 2/19/2021 6:56 pm

Client understands that the double garage design may need to get altered into a single garage depending on council feedback.

© COPYRIGHTED These drawings remain the exclusive property of GIORGOS and are protected by copyright laws. Legal action will be taken against any infringement whether it be in part or full unless written authority is given by GIORGOS. Illustration purposes only. Sizes are subject to change. Terms and Conditions apply.