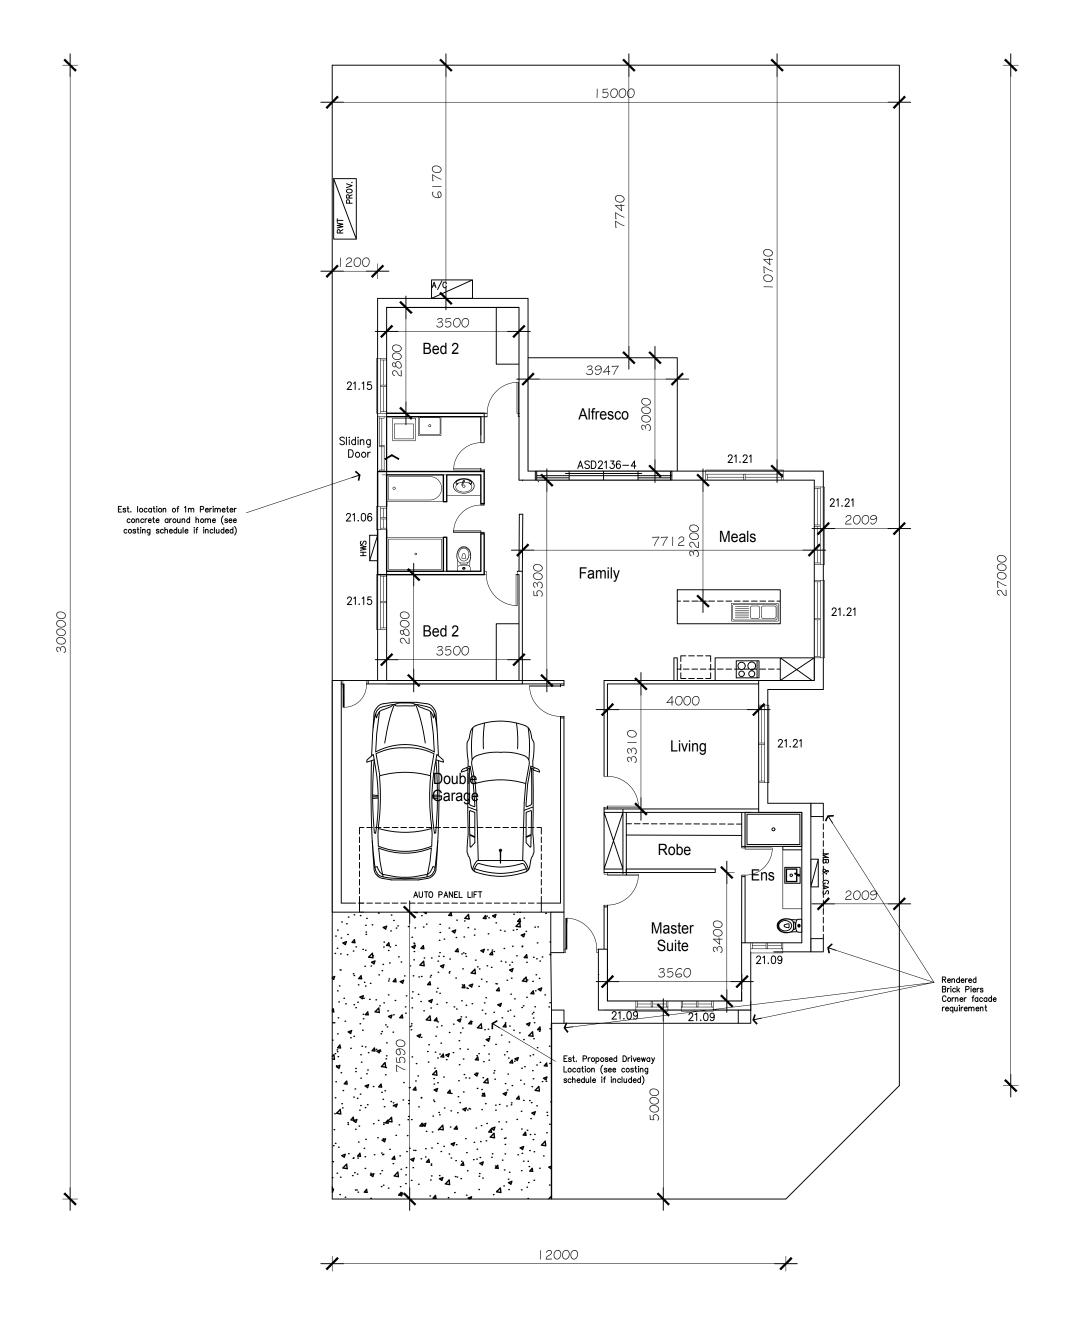

## Powered by GIORGOS

Scale: 1:100

Paper size: Previous paper size (297.00 x 420.00 MM)
Paper orientation: Portrait
Last edited by GIORGOS: 3/3/2021 2:31 pm

© COPYRIGHTED These drawings remain the exclusive property of GIORGOS and are protected by copyright laws. Legal action will be taken against any infringement whether it be in part or full unless written authority is given by GIORGOS. Illustration purposes only. Sizes are subject to change.

Terms and Conditions apply.