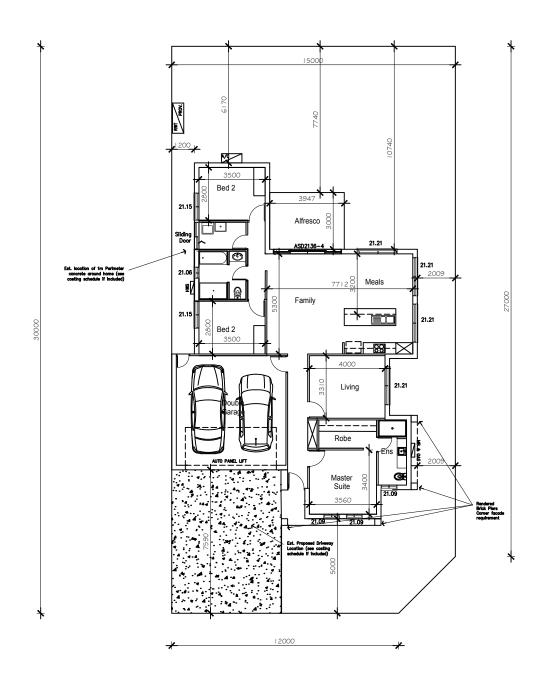

## Powered by GIORGOS

Scale: 1:200 Paper size: Previous paper size (297.00 x 420.00

Paper orientation: Portrait
Last edited by GIORGOS: 3/3/2021 2:31 pm

LIVING 133.54m2 PORCH (both) GARAGE 5.05m2 37.57m2 ALFRESCO 11.84m2 TOTAL 188.00m2

EXT. WALL LENGTH 66.00LM HIPS/VALLEYS COUNT INTERNAL DOOR COUNT 18 8

© COPYRIGHTED These drawings remain the exclusive property of GIORGOS and are protected by copyright laws. Legal action will be taken against any infringement whether it be in part or full unless written authority is given by GIORGOS. Illustration purposes only. Sizes are subject to change.

Terms and Conditions apply.

DRIVEWAY AREA 43.94m2

PERIMETER PATH AREA 54m2

FLOOR COVERINGS

CARPET 46m2 TIMBER/LAMINATE 52m2

-450mm EAVES

-WINDOWS UNDER EAVES

-ALFRESCO & PORCH CONCRETE SLAB ONLY

-COLORBOND ROOF

-SEE COSTINGS AND/OR OTHER DOCUMENTS BY BUILDER FOR STANDARD SPECS INCLUDED.